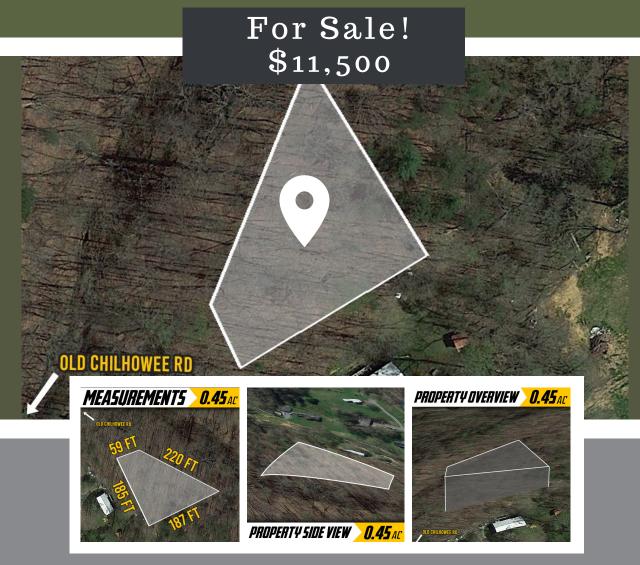

# 0.45ac Lot Near the Chilhowee Mountains

#### **Property Details**

- Address: o Old Chilhowee Rd, Lot# o, Walland, TN 37886
- APN: 050-028.01
- County: BlountSize: 0.45 Acre(s)
- Road Access; None / Unknown
- Electricity: At the StreetWater Public / County connections
- Septic Private