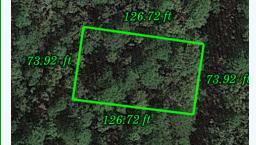

# **PROPERTY DETAILS**

County: Cleburne County State: Arkansas Parcel Size: 0.2184 acres City: Fairfield Bay Zip Code: 72088 Road Access: Unpaved Electricity: Not Connected Water: Not available Septic: None